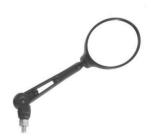

## Foldaway rearview mirror

This robust folding rearview mirror fits all motorcycle models with M10x1.5 right-hand thread and can be set in eleven predefined positions. It can be used for both the left and the right side of the motorcycle (2 pieces must be ordered for both sides!). The folding mirror has an ECE test mark and can be individually adjusted thanks to the two different basic positions and the adjustment range of 180° with eleven different locking points. To avoid damage when driving off-road or during transport, the mirror can be folded. The mirror arm can also be prevented from breaking if the motorcycle falls over, as the mirror can fold in thanks to its swivel arm. The pressure and effort of the ball joint and the lock can be adjusted using adjustment screws, so that loosening of the joints is avoided with frequent use. The oval shape of the rearview mirror offers the driver a large field of vision and the robust construction and the use of high-quality plastics make the mirror a long-lasting companion.

Scope of delivery: 1 mirror with assembly and adjustment instructions

Length: 26cm Color: Black

Art-Nr.: 01-040-0770-0 29,95 EUR

Foldaway rearview mirror (1 piece)