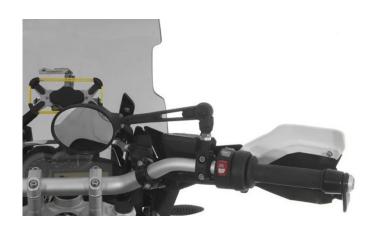

## Foldaway rearview mirror

This robust folding rearview mirror fits all motorcycle models with M10x1.5 right-hand thread and can be set in eleven predefined positions. It can be used for both the left and the right side of the motorcycle (2 pieces must be ordered for both sides!). The folding mirror has an ECE test mark and can be individually adjusted thanks to the two different basic positions and the adjustment range of 180° with eleven different locking points. To avoid damage when driving off-road or during transport, the mirror can be folded. The mirror arm can also be prevented from breaking if the motorcycle falls over, as the mirror can fold in thanks to its swivel arm. The pressure and effort of the ball joint and the lock can be adjusted using adjustment screws, so that loosening of the joints is avoided with frequent use. The oval shape of the rearview mirror offers the driver a large field of vision and the robust construction and the use of high-quality plastics make the mirror a long-lasting companion.