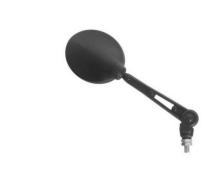

## Foldaway rearview mirror

This robust folding rearview mirror fits all motorcycle models with M10x1.5 right-hand thread and can be set in eleven predefined positions. It can be used for both the left and the right side of the motorcycle (2 pieces must be ordered for both sides!). The folding mirror has an ECE test mark and can be individually adjusted thanks to the two different basic positions and the adjustment range of 180° with eleven different locking points. To avoid damage when driving off-road or during transport, the mirror can be folded. The mirror arm can also be prevented from breaking if the motorcycle falls over, as the mirror can fold in thanks to its swivel arm. The pressure and effort of the ball joint and the lock can be adjusted using adjustment screws, so that loosening of the joints is avoided with frequent use. The oval shape of the rearview mirror offers the driver a large field of vision and the robust construction and the use of high-quality plastics make the mirror a long-lasting companion.

Scope of delivery: 1 mirror with assembly and adjustment instructions

Length: 26cm Color: Black

Art-Nr.: 01-040-0770-0 29,95 EUR

Foldaway rearview mirror (1 piece)