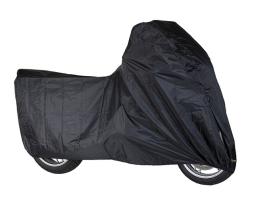

## **DELTA Outdoor Cover**

The motorcycle tarpaulin DELTA offers reliable protection against rain, frost, dust and UV radiation for your motorcycle. It is equipped with a strong, elastic hem, double stitching with anti-water tape and openings for security (lock not included). It also has an adjustable strap with buckle closure in the middle at the bottom and two covered ventilation slots at the top to ensure optimal air circulation. The tarpaulin is made of 300D polyester (100% waterproof) and comes in a practical storage bag. The DELTA motorcycle cover is not lined and is therefore very light (approx. 1 kg). This makes the tarpaulin the perfect companion for a motorcycle holiday.