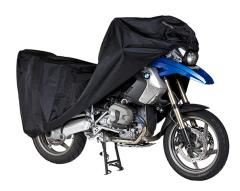

## **DELTA Outdoor Cover**

The motorcycle tarpaulin DELTA offers reliable protection against rain, frost, dust and UV radiation for your motorcycle. It is equipped with a strong, elastic hem, double stitching with anti-water tape and openings for security (lock not included). It also has an adjustable strap with buckle closure in the middle at the bottom and two covered ventilation slots at the top to ensure optimal air circulation. The tarpaulin is made of 300D polyester (100% waterproof) and comes in a practical storage bag. The DELTA motorcycle cover is not lined and is therefore very light (approx. 1 kg). This makes the tarpaulin the perfect companion for a motorcycle holiday.

The tarpaulin is available in sizes XL and XXL.

Size XL: for motorcycle lengths up to 2.40m

Size XXL: for motorcycle lengths up to 2.65m (especially suitable for K1600GTL, K1600B, R18 and all motorcycles with high windshields)