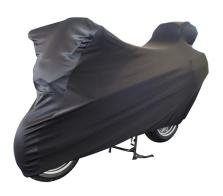

## **FLEXX Topcase Indoor Cover**

The FLEXX Topcase motorcycle tarpaulin is specially made for motorcycles with a top case, is suitable for indoor use and reliably protects your motorcycle from dust and dirt. It is therefore ideal for keeping your motorcycle clean in winter storage. Made from scuba knit material with 95% polyester and 5% lycra, the tarpaulin has a so-called stretch fit, which means it fits around your motorcycle like a soft sock. The indoor cover has a strong elastic hem and is water-repellent and breathable. It is also paint-friendly and antistatic (dust-repellent) and comes in a practical storage bag. The tarpaulin weighs approx. 1.5 kg and is machine washable at 30°C, but must not be ironed.