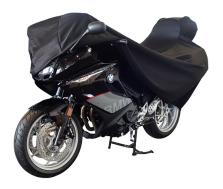

## **FLEXX Topcase Indoor Cover**

The FLEXX Topcase motorcycle tarpaulin is specially made for motorcycles with a top case, is suitable for indoor use and reliably protects your motorcycle from dust and dirt. It is therefore ideal for keeping your motorcycle clean in winter storage. Made from scuba knit material with 95% polyester and 5% lycra, the tarpaulin has a so-called stretch fit, which means it fits around your motorcycle like a soft sock. The indoor cover has a strong elastic hem and is water-repellent and breathable. It is also paint-friendly and antistatic (dust-repellent) and comes in a practical storage bag. The tarpaulin weighs approx. 1.5 kg and is machine washable at 30°C, but must not be ironed.

The tarpaulin is available in sizes XL and XXL.

Size XL: for motorcycle lengths up to 2.40m

Size XXL: for motorcycle lengths up to 2.65m (especially suitable for K1600GTL, K1600B, R18 and all motorcycles with high windshields)