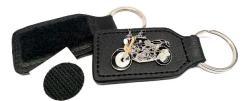

## Key fob K 1600 GTL

This high-quality key ring shows your K 1600 GTL as a motif. It is an imitation leather tag with a pin showing the motorcycle. The key fob has a Velcro strip on the back. With the help of a supplied Velcro point, which can be stuck near the ignition lock, the key fob can be fixed in the cockpit while driving (insert the key beforehand to check where the Velcro point has to be stuck).

Other motorcycle models on request.

| Art-Nr.: 1226-SA   | 15,90 EUR |
|--------------------|-----------|
| Key fob K 1600 GTL |           |

**Additional pictures:** 

Beispiel Schlüsselanhänger vorne / hinten Example key fob front / rear