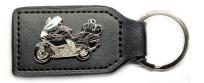

## Key fob K 1600 GTL

This high-quality key ring shows your K 1600 GTL as a motif. It is an imitation leather tag with a pin showing the motorcycle. The key fob has a Velcro strip on the back. With the help of a supplied Velcro point, which can be stuck near the ignition lock, the key fob can be fixed in the cockpit while driving (insert the key beforehand to check where the Velcro point has to be stuck).