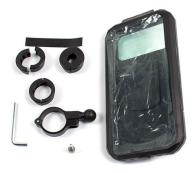

## Water-resistant phone case

With this strong and durable holder you can attach your smartphone to the tubular handlebars of your motorcycle. The phone is optimally protected against bumps, falls and bad weather. The charging cable can also be connected to the cell phone when it is in the smartphone case, so charging while driving is not a problem. The waterproof, compact mount is made of aluminum and can be mounted on tubular handlebars with a diameter of 12 to 30 mm. The smartphone case has a universal camera window on the back, an automatic internal spacer and offers optimal vibration protection thanks to a silicone insert.