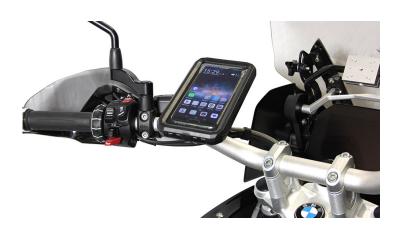

## Water-resistant phone case

With this strong and durable holder you can attach your smartphone to the tubular handlebars of your motorcycle. The phone is optimally protected against bumps, falls and bad weather. The charging cable can also be connected to the cell phone when it is in the smartphone case, so charging while driving is not a problem. The waterproof, compact mount is made of aluminum and can be mounted on tubular handlebars with a diameter of 12 to 30 mm. The smartphone case has a universal camera window on the back, an automatic internal spacer and offers optimal vibration protection thanks to a silicone insert.

- IPX4 waterproof rating
- Smartphone charging possible during use (chargers or cables not included)
- Shockproof inner silicone
- Smartphone can still be operated in the case
- Complete protection
- Adjustable bracket
- Capable of recording videos and photos while driving