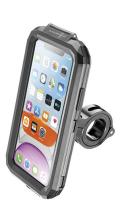

## Water-resistant phone case

With this strong and durable holder you can attach your smartphone to the tubular handlebars of your motorcycle. The phone is optimally protected against bumps, falls and bad weather. The charging cable can also be connected to the cell phone when it is in the smartphone case, so charging while driving is not a problem. The waterproof, compact mount is made of aluminum and can be mounted on tubular handlebars with a diameter of 12 to 30 mm. The smartphone case has a universal camera window on the back, an automatic internal spacer and offers optimal vibration protection thanks to a silicone insert.

- IPX4 waterproof rating
- Smartphone charging possible during use (chargers or cables not included)
- Shockproof inner silicone
- Smartphone can still be operated in the case
- Complete protection
- Adjustable bracket
- Capable of recording videos and photos while driving