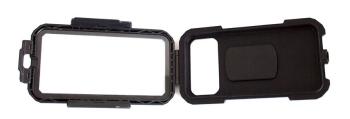

## Water-resistant phone case

With this strong and durable holder you can attach your smartphone to the tubular handlebars of your motorcycle. The phone is optimally protected against bumps, falls and bad weather. The charging cable can also be connected to the cell phone when it is in the smartphone case, so charging while driving is not a problem. The waterproof, compact mount is made of aluminum and can be mounted on tubular handlebars with a diameter of 12 to 30 mm. The smartphone case has a universal camera window on the back, an automatic internal spacer and offers optimal vibration protection thanks to a silicone insert.

The smartphone case is universally suitable for smartphones up to a size of 5.8 inch (item no. IN-SMARMOR) or 6.5 inch (item no. IN-SMARMORPRO).

## Article IN-SMARMOR (5.8 inch):

- Internal dimensions 160 x 80mm without silicone insert
- Internal dimensions 150 x 75mm with silicone insert

## Item IN-SMARMORPRO (6.5 inch):

- Internal dimensions 180 x 100mm without silicone insert
- Internal dimensions 170 x 95mm with silicone insert

IMPORTANT: Please take the charging cable of the smartphone out of the socket, when you stop riding the bike - otherwise your battery can discharge! Or use a proper battery charger when you don't ride for a longer time (>14 days).