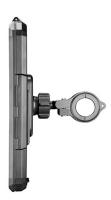

## Water-resistant phone case

With this strong and durable holder you can attach your smartphone to the tubular handlebars of your motorcycle. The phone is optimally protected against bumps, falls and bad weather. The charging cable can also be connected to the cell phone when it is in the smartphone case, so charging while driving is not a problem. The waterproof, compact mount is made of aluminum and can be mounted on tubular handlebars with a diameter of 12 to 30 mm. The smartphone case has a universal camera window on the back, an automatic internal spacer and offers optimal vibration protection thanks to a silicone insert.

- IPX4 waterproof rating
- Smartphone charging possible during use (chargers or cables not included)
- Shockproof inner silicone
- Smartphone can still be operated in the case
- Complete protection
- Adjustable bracket
- Capable of recording videos and photos while driving