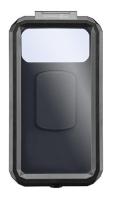

## Water-resistant phone case

With this strong and durable holder you can attach your smartphone to the tubular handlebars of your motorcycle. The phone is optimally protected against bumps, falls and bad weather. The charging cable can also be connected to the cell phone when it is in the smartphone case, so charging while driving is not a problem. The waterproof, compact mount is made of aluminum and can be mounted on tubular handlebars with a diameter of 12 to 30 mm. The smartphone case has a universal camera window on the back, an automatic internal spacer and offers optimal vibration protection thanks to a silicone insert.

The smartphone case is universally suitable for smartphones up to a size of 5.8 inch (item no. IN-SMARMOR) or 6.5 inch (item no. IN-SMARMORPRO).