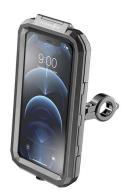

## Water-resistant phone case

With this strong and durable holder you can attach your smartphone to the tubular handlebars of your motorcycle. The phone is optimally protected against bumps, falls and bad weather. The charging cable can also be connected to the cell phone when it is in the smartphone case, so charging while driving is not a problem. The waterproof, compact mount is made of aluminum and can be mounted on tubular handlebars with a diameter of 12 to 30 mm. The smartphone case has a universal camera window on the back, an automatic internal spacer and offers optimal vibration protection thanks to a silicone insert.

- IPX4 waterproof rating
- Smartphone charging possible during use (chargers or cables not included)
- Shockproof inner silicone
- Smartphone can still be operated in the case
- Complete protection
- Adjustable bracket
- Capable of recording videos and photos while driving