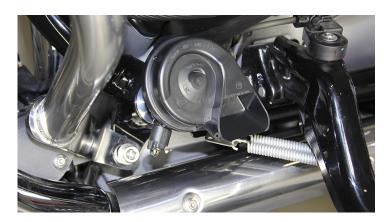

## Horn

With 100 decibels, the signal horn not only gives you the necessary respect, but also increases your safety and reduces the risk of being ignored. The small design and easy installation make this horn ideal for motorcycles. Thanks to the E-mark, the horn does not need to be registered in the EU. Easily interchangeable with the original horn.

12V Height 6cm Diameter 8cm

Note: This horn is already installed as standard on some R18 models (e.g. R18 Transcontinental)!

 Art-Nr.: 07924403
 55,76 EUR

 Horn
 55,76 EUR