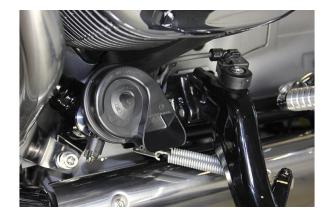

## Horn

With 100 decibels, the signal horn not only gives you the necessary respect, but also increases your safety and reduces the risk of being ignored. The small design and easy installation make this horn ideal for motorcycles. Thanks to the E-mark, the horn does not need to be registered in the EU. Easily interchangeable with the original horn.

12V Height 6cm Diameter 8cm

Note: This horn is already installed as standard on some R18 models (e.g. R18 Transcontinental)!

 Art-Nr.: 07924403
 55,76 EUR

 Horn
 55,76 EUR