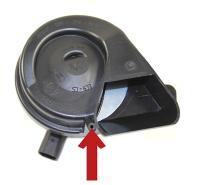

Note: The water outlet (marked with a red arrow in the photo) must always point downwards - if water gets into the horn, it can drain off again. If the drain is clogged with dirt, it should be cleaned, otherwise the horn can be permanently damaged.