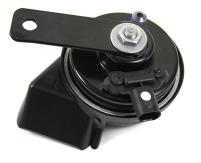

## Horn

With 100 decibels, the signal horn not only gives you the necessary respect, but also increases your safety and reduces the risk of being ignored. The small design and easy installation make this horn ideal for motorcycles. Thanks to the E-mark, the horn does not need to be registered in the EU. Easily interchangeable with the original horn.

12V Height 6cm Diameter 8cm

Note: This horn is already installed as standard on some R18 models (e.g. R18 Transcontinental)!

 Art-Nr.: 07924403
 55,76 EUR

 Horn
 55,76 EUR