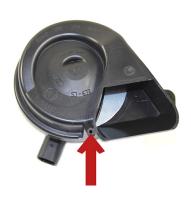

Note: The water outlet (marked with a red arrow in the photo) must always point downwards - if water gets into the horn, it can drain off again. If the drain is clogged with dirt, it should be cleaned, otherwise the horn can be permanently damaged.