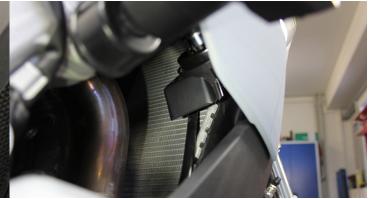

## Horn

With 100 decibels, the signal horn not only gives you the necessary respect, but also increases your safety and reduces the risk of being ignored. The small design and easy installation make this horn ideal for motorcycles. Thanks to the E-mark, the horn does not need to be registered in the EU. Easily interchangeable with the original horn.

Note: The water outlet (marked with a red arrow in the photo) must always point downwards - if water gets into the horn, it can drain off again. If the drain is clogged with dirt, it should be cleaned, otherwise the horn can be permanently damaged.