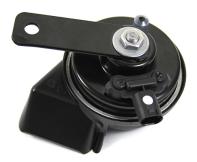

## Horn

With 100 decibels, the signal horn not only gives you the necessary respect, but also increases your safety and reduces the risk of being ignored. The small design and easy installation make this horn ideal for motorcycles. Thanks to the E-mark, the horn does not need to be registered in the EU. Easily interchangeable with the original horn.

12V Height 6cm Diameter 8cm

Art-Nr.: 07924403 55,76 EUR

Horn