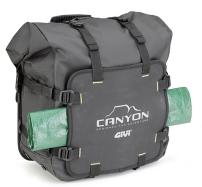

## Waterproof side bags CANYON

Waterproof side bags CANYON (pair), each with a volume of 25 litres

These side bags feature a waterproof roll-top closure system and adjustable top and bottom straps with clip closures to ensure tension tightness. The front flap of the side bags is equipped with a sturdy PVC mesh pocket on the back for additional storage space. The 8 load compression points, the side eyelets for liquid drainage, a removable inner reinforcement and the ergonomic handle make the side bags reliable companions on all motorcycle trips. Additional luggage, such as item GRT722, can be attached to the 8 side loops if required. The fluorescent yellow waterproof high-frequency inner bag with adhesive tape defies heavy rain and extreme conditions (IPX5 waterproof quality), so that the contents of the side bags always arrive dry at their destination. The reflective motif prints on the side bags ensure better visibility of the motorcycle in bad weather.

## Additional pictures:

GRT720 + GRT722