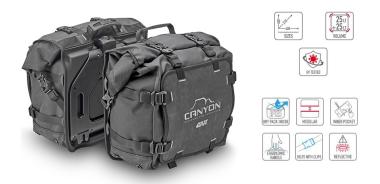

## Waterproof side bags CANYON

Waterproof side bags CANYON (pair), each with a volume of 25 litres

These side bags feature a waterproof roll-top closure system and adjustable top and bottom straps with clip closures to ensure tension tightness. The front flap of the side bags is equipped with a sturdy PVC mesh pocket on the back for additional storage space. The 8 load compression points, the side eyelets for liquid drainage, a removable inner reinforcement and the ergonomic handle make the side bags reliable companions on all motorcycle trips. Additional luggage, such as item GRT722, can be attached to the 8 side loops if required. The fluorescent yellow waterproof high-frequency inner bag with adhesive tape defies heavy rain and extreme conditions (IPX5 waterproof quality), so that the contents of the side bags always arrive dry at their destination. The reflective motif prints on the side bags ensure better visibility of the motorcycle in bad weather.

Dimensions: 40 x 40 x 21 cm Maximum load per bag: 5kg

Materials:

- High tenacity 1200D W/R polyester and thermoformed PE back
- 1680D/ high tenacity PU coating
- Hypalon
- Exterior materials with high UV resistance