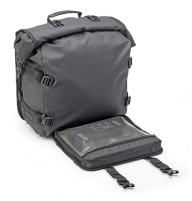

## Waterproof side bags CANYON

Waterproof side bags CANYON (pair), each with a volume of 25 litres

These side bags feature a waterproof roll-top closure system and adjustable top and bottom straps with clip closures to ensure tension tightness. The front flap of the side bags is equipped with a sturdy PVC mesh pocket on the back for additional storage space. The 8 load compression points, the side eyelets for liquid drainage, a removable inner reinforcement and the ergonomic handle make the side bags reliable companions on all motorcycle trips. Additional luggage, such as item GRT722, can be attached to the 8 side loops if required. The fluorescent yellow waterproof high-frequency inner bag with adhesive tape defies heavy rain and extreme conditions (IPX5 waterproof quality), so that the contents of the side bags always arrive dry at their destination. The reflective motif prints on the side bags ensure better visibility of the motorcycle in bad weather.