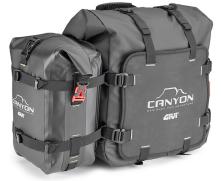

## Waterproof side bags CANYON

Waterproof side bags CANYON (pair), each with a volume of 25 litres

These side bags feature a waterproof roll-top closure system and adjustable top and bottom straps with clip closures to ensure tension tightness. The front flap of the side bags is equipped with a sturdy PVC mesh pocket on the back for additional storage space. The 8 load compression points, the side eyelets for liquid drainage, a removable inner reinforcement and the ergonomic handle make the side bags reliable companions on all motorcycle trips. Additional luggage, such as item GRT722, can be attached to the 8 side loops if required. The fluorescent yellow waterproof high-frequency inner bag with adhesive tape defies heavy rain and extreme conditions (IPX5 waterproof quality), so that the contents of the side bags always arrive dry at their destination. The reflective motif prints on the side bags ensure better visibility of the motorcycle in bad weather.

Dimensions: 40 x 40 x 21 cm Maximum load per bag: 5kg

Materials:

- High tenacity 1200D W/R polyester and thermoformed PE back
- 1680D/ high tenacity PU coating
- Hypalon
- Exterior materials with high UV resistance

In order to mount the side bags you need the correct mounting system (see part no. PL5126).

Attention: These are soft bags. Therefore, after assembly and loading, please ensure that the side bags do not touch the motorcycle's exhaust system and are not hit by the escaping gases.