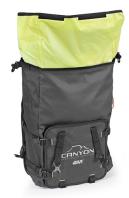

ith adhesive tape defies heavy rain and extreme conditions (IPX5 waterproof quality), so that the contents of the side bags always arrive dry at their destination. The reflective motif prints on the side bags ensure better visibility of the motorcycle in bad weather.

Dimensions: 40 x 40 x 21 cm Maximum load per bag: 5kg

Materials:

- High tenacity 1200D W/R polyester and thermoformed PE back
- 1680D/ high tenacity PU coating
- Hypalon
- Exterior materials with high UV resistance

In order to mount the side bags you need the correct mounting system (see part no. PL5126).

Attention: These are soft bags. Therefore, after assembly and loading, please ensure that the side bags do not touch the motorcycle's exhaust system and are not hit by the escaping gases.

## Additional pictures:









GRT720 + GRT722