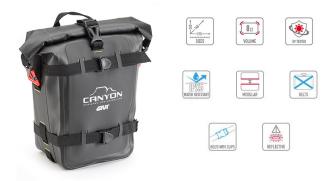

## Waterproof cargo bag CANYON

Waterproof cargo bag CANYON, volume of 8 litres

This cargo bag has a waterproof roll-top closure system and can be attached to the fairing crash bar, saddle or luggage rack using straps. For some motorcycle models, it can also be installed in combination with the side bags GRT720 (see image 5). The reflective motif prints on the side bags ensure better visibility of the motorcycle in bad weather.

## Materials:

- 840 TPU high resilience
- TPU reinforcements
- Outer materials with high UV resistance
- Seamless high frequency welded (IPX5 waterproof quality, withstands heavy rain and extreme conditions)