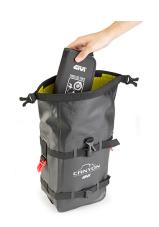

## Waterproof cargo bag CANYON

Waterproof cargo bag CANYON, volume of 8 litres

This cargo bag has a waterproof roll-top closure system and can be attached to the fairing crash bar, saddle or luggage rack using straps. For some motorcycle models, it can also be installed in combination with the side bags GRT720 (see image 5). The reflective motif prints on the side bags ensure better visibility of the motorcycle in bad weather.

Dimensions: 34 x 21 x 14 cm

Art-Nr.: GRT722 73,00 EUR

Waterproof cargo bag CANYON 8 liters (1 piece)