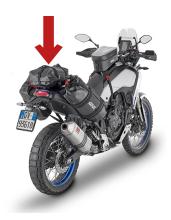

## Waterproof cargo bag CANYON

Waterproof cargo bag CANYON, volume of 8 litres

This cargo bag has a waterproof roll-top closure system and can be attached to the fairing crash bar, saddle or luggage rack using straps. For some motorcycle models, it can also be installed in combination with the side bags GRT720 (see image 5). The reflective motif prints on the side bags ensure better visibility of the motorcycle in bad weather.

## Additional pictures:

GRT720 + GRT722