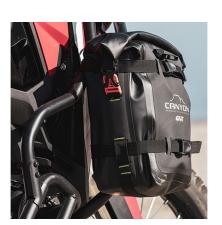

## Waterproof cargo bag CANYON

Waterproof cargo bag CANYON, volume of 8 litres

This cargo bag has a waterproof roll-top closure system and can be attached to the fairing crash bar, saddle or luggage rack using straps. For some motorcycle models, it can also be installed in combination with the side bags GRT720 (see image 5). The reflective motif prints on the side bags ensure better visibility of the motorcycle in bad weather.