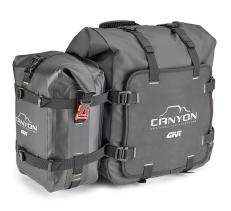

## Waterproof cargo bag CANYON



Waterproof cargo bag CANYON, volume of 8 litres

This cargo bag has a waterproof roll-top closure system and can be attached to the fairing crash bar, saddle or luggage rack using straps. For some motorcycle models, it can also be installed in combination with the side bags GRT720 (see image 5). The reflective motif prints on the side bags ensure better visibility of the motorcycle in bad weather.

## Materials:

- 840 TPU high resilience
- TPU reinforcements
- Outer materials with high UV resistance
- Seamless high frequency welded (IPX5 waterproof quality, withstands heavy rain and extreme conditions)

Dimensions: 34 x 21 x 14 cm

Art-Nr.: GRT722 73,00 EUR

Waterproof cargo bag CANYON 8 liters (1 piece)

## Additional pictures:









GRT720 + GRT722