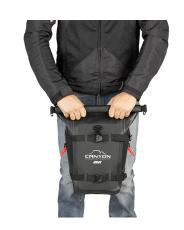

## Waterproof cargo bag CANYON

Waterproof cargo bag CANYON, volume of 8 litres

This cargo bag has a waterproof roll-top closure system and can be attached to the fairing crash bar, saddle or luggage rack using straps. For some motorcycle models, it can also be installed in combination with the side bags GRT720 (see image 5). The reflective motif prints on the side bags ensure better visibility of the motorcycle in bad weather.

Dimensions: 34 x 21 x 14 cm

Art-Nr.: GRT722 73,00 EUR

Waterproof cargo bag CANYON 8 liters (1 piece)