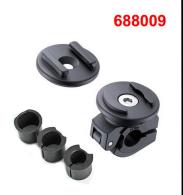

Install Instruction SP Universal Phone Clamp

Art-Nr.: 688063

SP Universal Phone Clamp SPC+

| Art-Nr.: 688009                                            | 29,90 EUR |
|------------------------------------------------------------|-----------|
| SP Connect Mirror Mount                                    |           |
| Art-Nr.: 688066                                            | 29,90 EUR |
| SP Anti Vibration Module SPC+                              |           |
| Art-Nr.: 688060921                                         | 29,90 EUR |
| SP Universal Phone Case small SPC+                         |           |
| For smartphones with a maximum size of approx. 153 x 70 mm |           |
| Art-Nr.: 688061                                            | 24,90 EUR |
| SP Universal Interface SPC+                                |           |