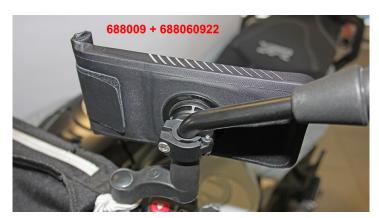

#### Install Instruction SP Connect Mirror Mount

Note: If a smartphone with a mechanical image stabilizer is attached to the Mirror Mount, we recommend using an additional vibration-dampening module (item 688066) to best prevent damage to the smartphone's camera that can be caused by vibrations from motorcycle engines. The Anti Vibration Module reduces vibrations by up to 60%. The head of the Mirror Mount is easily interchangeable with the anti-vibration module, which allows the smartphone to be fixed directly on the vibration-damping module with a 90° clockwise rotation. However, if problems occur, the Mirror Mount should no longer be used in combination with this smartphone!

## Install Instruction SP Anti Vibration Module

Either the SP Universal Phone Case, the SP Universal Interface or the SP Universal Phone Clamp can be used to attach the smartphone to the Mirror Mount.

The SP Universal Phone Case 688060921 offers space for smartphones with a maximum size of approx. 153 x 70 mm. The SP Universal Phone Case protects the phone from rain, sweat, mud and dust, offers good touchscreen usability and has a camera window and a protective fleece insert. The smartphone is pushed into the case, the opening is rolled up and then fixed with the Velcro surface.