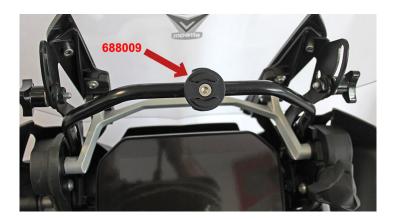

#### **SP Connect Mirror Mount**

The SP Connect Mirror Mount is the perfect way to attach your smartphone to the motorcycle in a matter of seconds, flexibly and intuitively. The Mirror Mount can, for example, be mounted on mirror tubes and on all of our GPS mounts with a tube mount and offers a stable 360° adjustment option in 6° increments in order to be able to position the smartphone optimally. The smartphone can be fixed in both portrait and landscape format.

#### Install Instruction SP Connect Mirror Mount

Note: If a smartphone with a mechanical image stabilizer is attached to the Mirror Mount, we recommend using an additional vibration-dampening module (item 688066) to best prevent damage to the smartphone's camera that can be caused by vibrations from motorcycle engines. The Anti Vibration Module reduces vibrations by up to 60%. The head of the Mirror Mount is easily interchangeable with the anti-vibration module, which allows the smartphone to be fixed directly on the vibration-damping module with a 90° clockwise rotation. However, if problems occur, the Mirror Mount should no longer be used in combination with this smartphone!