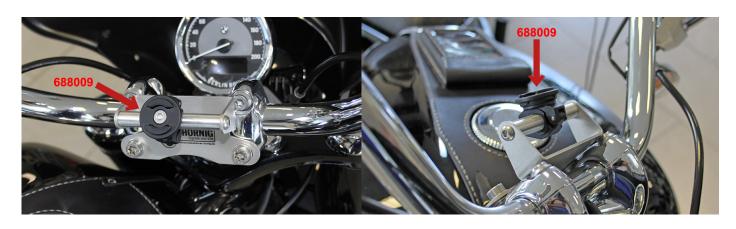

#### **SP Connect Mirror Mount**

The SP Connect Mirror Mount is the perfect way to attach your smartphone to the motorcycle in a matter of seconds, flexibly and intuitively. The Mirror Mount can, for example, be mounted on mirror tubes and on all of our GPS mounts with a tube mount and offers a stable 360° adjustment option in 6° increments in order to be able to position the smartphone optimally. The smartphone can be fixed in both portrait and landscape format.

#### Install Instruction SP Connect Mirror Mount

Note: If a smartphone with a mechanical image stabilizer is attached to the Mirror Mount, we recommend using an additional vibration-dampening module (item 688066) to best prevent damage to the smartphone's camera that can be caused by vibrations from motorcycle engines. The Anti Vibration Module reduces vibrations by up to 60%. The head of the Mirror Mount is easily interchangeable with the anti-vibration module, which allows the smartphone to be fixed directly on the vibration-damping module with a 90° clockwise rotation. However, if problems occur, the Mirror Mount should no longer be used in combination with this smartphone!