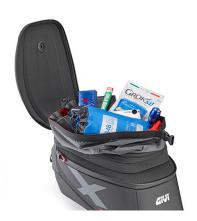

## Equipment:

- Map pouch with quick hook-on/hook-off and magnet (Fidlock®), water-repellent, waterproof rating IPX5 (resistant to heavy rain and extreme conditions)
- Removable water-repellent inner bag, waterproof rating IPX5 (resistant to heavy rain and extreme conditions)
- Water/moisture drainage holes in the bottom of the bag
- External pocket independent of the main compartment
- Cable output port compatible with the Givi Power Hub charging system
- Compatible pullers for attaching a safety padlock (not included)
- Safety strap for attaching to the handlebars
- Shoulder strap for carrying on the shoulder
- Handle for transport
- Reflective inserts for better visibility