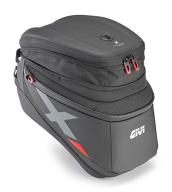

## Tankbag XL04

TANKLOCK tank bag XL04, expandable from 15 to 20 liters, X-Line Materials:

- High-strength 1200D W/R polyester and inserts in TPU
- Thermoformed cover and case base
- Outer material with high UV resistance

Art-Nr.: XL04 235,00 EUR

Tank bag XL04

Art-Nr.: BF17 17,50 EUR