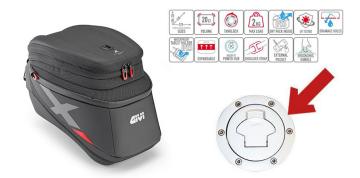

## Tankbag XL04

TANKLOCK tank bag XL04, expandable from 15 to 20 liters, X-Line Materials:

- High-strength 1200D W/R polyester and inserts in TPU
- Thermoformed cover and case base
- Outer material with high UV resistance

## Equipment:

- Map pouch with quick hook-on/hook-off and magnet (Fidlock®), water-repellent, waterproof rating IPX5 (resistant to heavy rain and extreme conditions)
- Removable water-repellent inner bag, waterproof rating IPX5 (resistant to heavy rain and extreme conditions)
- Water/moisture drainage holes in the bottom of the bag
- External pocket independent of the main compartment
- Cable output port compatible with the Givi Power Hub charging system
- Compatible pullers for attaching a safety padlock (not included)
- Safety strap for attaching to the handlebars
- Shoulder strap for carrying on the shoulder
- Handle for transport
- Reflective inserts for better visibility

The handlebars should be turned upwards by 10° so that the handlebar controls are not pressed against the tank bag with full steering angle.

You need tankbag mounting BF17 to mount this tankbag (does also fit with Keyless Ride).