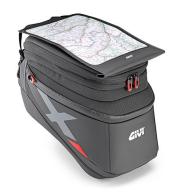

## Tankbag XL04

TANKLOCK tank bag XL04, expandable from 15 to 20 liters, X-Line Materials:

- High-strength 1200D W/R polyester and inserts in TPU
- Thermoformed cover and case base
- Outer material with high UV resistance

## Equipment:

- Map pouch with quick hook-on/hook-off and magnet (Fidlock®), water-repellent, waterproof rating IPX5 (resistant to heavy rain and extreme conditions)
- Removable water-repellent inner bag, waterproof rating IPX5 (resistant to heavy rain and extreme conditions)
- Water/moisture drainage holes in the bottom of the bag
- External pocket independent of the main compartment
- Cable output port compatible with the Givi Power Hub charging system
- Compatible pullers for attaching a safety padlock (not included)
- Safety strap for attaching to the handlebars
- Shoulder strap for carrying on the shoulder
- Handle for transport
- Reflective inserts for better visibility