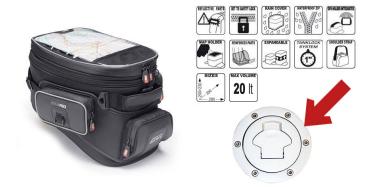

## Tank bag XS308

Tanklock Enduro tank bag - Xstream Range

Materials: 1200D Guzy nylon. PU inserts

## Features:

- Water-resistant zips
- Reflective inserts
- Rain cover in fluorescent material
- Weatherproof internal compartment to store the raincover
- Additional protection against dampness
- Removable tablet holder (e.g. iPad, max. ca. 20x24cm)
- Cable port
- Handle and shoulder-strap for easier transportation
- Removable side and front pockets that can be converted into a waist-bag

You need tankbag mounting BF11 to mount this tankbag. Tankbag Mounting BF11 only fits for fuel filler caps with 6 screws on the outside!

Art-Nr.: XS308 159,00 EUR

Tankbag XS308

Art-Nr.: BF11 15,75 EUR

Tankbag Mounting BF11

BF11 consists of a metal ring (item 1) & fastening screws M5 (item 3); see photo

Only 4 screws are used to attach BF11. 2 original screws of the tank cap remain unchanged.