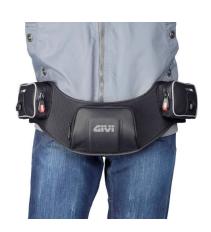

## Features:

- Water-resistant zips
- Reflective inserts
- Rain cover in fluorescent material
- Weatherproof internal compartment to store the raincover
- Additional protection against dampness
- Removable tablet holder (e.g. iPad, max. ca. 20x24cm)
- Cable port
- Handle and shoulder-strap for easier transportation
- Removable side and front pockets that can be converted into a waist-bag