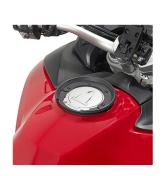

You need tankbag mounting BF11 to mount this tankbag. Tankbag Mounting BF11 only fits for fuel filler caps with 6 screws on the outside!

Art-Nr.: XS308 159,00 EUR

Tankbag XS308

Art-Nr.: BF11 15,75 EUR

Tankbag Mounting BF11