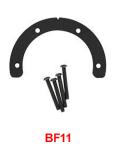

You need tankbag mounting BF11 to mount this tankbag. Tankbag Mounting BF11 only fits for fuel filler caps with 6 screws on the outside!

Art-Nr.: XS308 159,00 EUR

Tankbag XS308

Art-Nr.: BF11 15,75 EUR

Tankbag Mounting BF11

BF11 consists of a metal ring (item 1) & fastening screws M5 (item 3); see photo

Only 4 screws are used to attach BF11. 2 original screws of the tank cap remain unchanged.