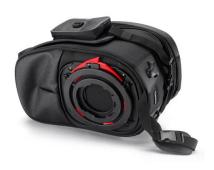

You need tankbag mounting BF11 to mount this tankbag. Tankbag Mounting BF11 only fits for fuel filler caps with 6 screws on the outside!

Art-Nr.: XS308 159,00 EUR

Tankbag XS308

Art-Nr.: BF11 15,75 EUR

Tankbag Mounting BF11

BF11 consists of a metal ring (item 1) & fastening screws M5 (item 3); see photo

Only 4 screws are used to attach BF11. 2 original screws of the tank cap remain unchanged.