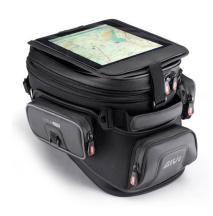

## Tank bag XS308

Tanklock Enduro tank bag - Xstream Range

Materials: 1200D Guzy nylon. PU inserts

## Features:

- Water-resistant zips
- Reflective inserts
- Rain cover in fluorescent material
- Weatherproof internal compartment to store the raincover
- Additional protection against dampness
- Removable tablet holder (e.g. iPad, max. ca. 20x24cm)
- Cable port
- Handle and shoulder-strap for easier transportation
- Removable side and front pockets that can be converted into a waist-bag