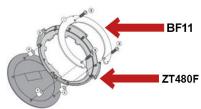

You need tankbag mounting BF11 to mount this tankbag. Tankbag Mounting BF11 only fits for fuel filler caps with 6 screws on the outside!

Art-Nr.: XS308 159,00 EUR

Tankbag XS308

Art-Nr.: BF11 15,75 EUR

Tankbag Mounting BF11

BF11 consists of a metal ring (item 1) & fastening screws M5 (item 3); see photo

Only 4 screws are used to attach BF11. 2 original screws of the tank cap remain unchanged.