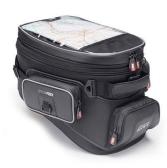

## Tank bag XS308

Tanklock tank bag - Xstream Range Materials: 1200D Guzy nylon. PU inserts Features:

- Water-resistant zips
- Reflective inserts
- Rain cover in fluorescent material
- Weatherproof internal compartment to store the raincover
- Additional protection against dampness
- Removable tablet holder (e.g. iPad, max. ca. 20x24cm)
- Cable port
- Handle and shoulder-strap for easier transportation
- Removable side and front pockets that can be converted into a waist-bag

You need tankbag mounting BF11 to mount this tankbag. Tankbag Mounting BF11 only fits for fuel filler caps with 6 screws on the outside!

| Art-Nr.: XS308 | 153,00 EUR |
|----------------|------------|
| Tankbag XS308  |            |
| Art-Nr.: BF11  | 15,75 EUR  |