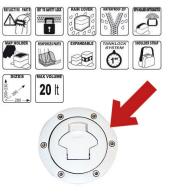

Tankbag Mounting BF11

BF11 consists of a metal ring (item 1) & fastening screws M5 (item 3); see photo

Only 4 screws are used to attach BF11. 2 original screws of the tank cap remain unchanged.