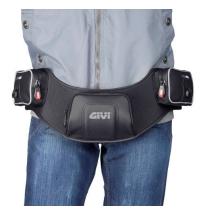

## Tank bag XS308

Tanklock tank bag - Xstream Range Materials: 1200D Guzy nylon. PU inserts Features:

- Water-resistant zips
- Reflective inserts
- Rain cover in fluorescent material
- Weatherproof internal compartment to store the raincover
- Additional protection against dampness
- Removable tablet holder (e.g. iPad, max. ca. 20x24cm)
- Cable port
- Handle and shoulder-strap for easier transportation
- Removable side and front pockets that can be converted into a waist-bag

You need tankbag mounting BF11 to mount this tankbag. Tankbag Mounting BF11 only fits for fuel filler caps with 6 screws on the outside!

| Art-Nr.: XS308 | 153,00 EUR |
|----------------|------------|
| Tankbag XS308  |            |
| Art-Nr.: BF11  | 15,75 EUR  |