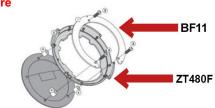

Tankbag Mounting BF11

BF11 consists of a metal ring (item 1) & fastening screws M5 (item 3); see photo

Only 4 screws are used to attach BF11. 2 original screws of the tank cap remain unchanged.