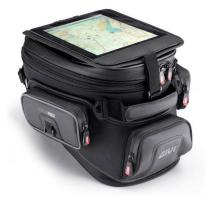

## Tank bag XS308

Tanklock tank bag - Xstream Range Materials: 1200D Guzy nylon. PU inserts Features:

- Water-resistant zips
- Reflective inserts
- Rain cover in fluorescent material
- Weatherproof internal compartment to store the raincover
- Additional protection against dampness
- Removable tablet holder (e.g. iPad, max. ca. 20x24cm)
- Cable port
- Handle and shoulder-strap for easier transportation
- Removable side and front pockets that can be converted into a waist-bag

You need tankbag mounting BF11 to mount this tankbag. Tankbag Mounting BF11 only fits for fuel filler caps with 6 screws on the outside!

| Art-Nr.: XS308 | 153,00 EUR |
|----------------|------------|
| Tankbag XS308  |            |
| Art-Nr.: BF11  | 15,75 EUR  |