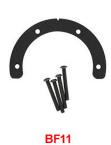

Tankbag Mounting BF11

BF11 consists of a metal ring (item 1) & fastening screws M5 (item 3); see photo

Only 4 screws are used to attach BF11. 2 original screws of the tank cap remain unchanged.