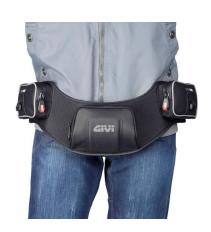

## Features:

- Water-resistant zips
- Reflective inserts
- Rain cover in fluorescent material
- Weatherproof internal compartment to store the raincover
- Additional protection against dampness
- Removable tablet holder (e.g. iPad, max. ca. 20x24cm)
- Cable port
- Handle and shoulder-strap for easier transportation
- Removable side and front pockets that can be converted into a waist-bag

## **Additional pictures:**