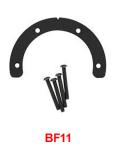

You need tankbag mounting BF11 to mount this tankbag. Tankbag Mounting BF11 only fits for fuel filler caps with 6 screws on the outside!

Art-Nr.: XS308 153,00 EUR

Tankbag XS308

Art-Nr.: BF11 15,75 EUR

Tankbag Mounting BF11

BF11 consists of a metal ring (item 1) & fastening screws M5 (item 3); see photo

Only 4 screws are used to attach BF11. 2 original screws of the tank cap remain unchanged.