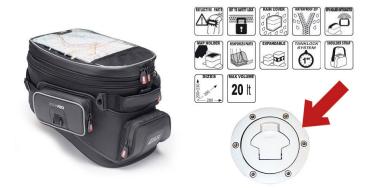

## Tank bag XS308

Tanklock Enduro tank bag - Xstream Range

Materials: 1200D Guzy nylon. PU inserts

## Features:

- Water-resistant zips
- Reflective inserts
- Rain cover in fluorescent material
- Weatherproof internal compartment to store the raincover
- Additional protection against dampness
- Removable tablet holder (e.g. iPad, max. ca. 20x24cm)
- Cable port
- Handle and shoulder-strap for easier transportation
- Removable side and front pockets that can be converted into a waist-bag

You need tankbag mounting BF11 to mount this tankbag. Tankbag Mounting BF11 only fits for fuel filler caps with 6 screws on the outside!

Art-Nr.: XS308 153,00 EUR

Tankbag XS308

Art-Nr.: BF11 15,75 EUR

Tankbag Mounting BF11

BF11 consists of a metal ring (item 1) & fastening screws M5 (item 3); see photo

Only 4 screws are used to attach BF11. 2 original screws of the tank cap remain unchanged.