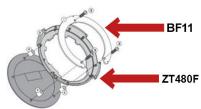

You need tankbag mounting BF11 to mount this tankbag. Tankbag Mounting BF11 only fits for fuel filler caps with 6 screws on the outside!

Art-Nr.: XS308 153,00 EUR

Tankbag XS308

Art-Nr.: BF11 15,75 EUR

Tankbag Mounting BF11

BF11 consists of a metal ring (item 1) & fastening screws M5 (item 3); see photo

Only 4 screws are used to attach BF11. 2 original screws of the tank cap remain unchanged.