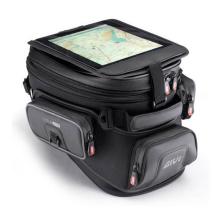

## Tank bag XS308

Tanklock Enduro tank bag - Xstream Range

Materials: 1200D Guzy nylon. PU inserts

## Features:

- Water-resistant zips
- Reflective inserts
- Rain cover in fluorescent material
- Weatherproof internal compartment to store the raincover
- Additional protection against dampness
- Removable tablet holder (e.g. iPad, max. ca. 20x24cm)
- Cable port
- Handle and shoulder-strap for easier transportation
- Removable side and front pockets that can be converted into a waist-bag

## **Additional pictures:**