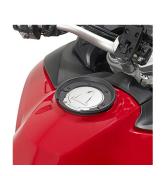

You need tankbag mounting BF11 to mount this tankbag. Tankbag Mounting BF11 only fits for fuel filler caps with 6 screws on the outside!

Art-Nr.: XS308 153,00 EUR

Tankbag XS308

Art-Nr.: BF11 15,75 EUR

Tankbag Mounting BF11