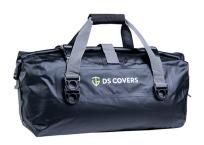

## Waterproof luggage bag

73160300

With this practical and flexible luggage bag you are prepared for any motorcycle adventure! The bag has a volume of 30 or 60 liters and is waterproof (IPX5) thanks to its robust roll closure and thermo-sealed seams. It is equipped with several sturdy hooks / eyelets and can be quickly, easily and securely attached to almost any motorcycle using the two included elastic packing straps. Thanks to the carrying handles and the adjustable shoulder strap, the luggage bag is easy to transport.

Material: 92% PVC / 8% Polyester Dimensions 30L bag: 48 x 25 x 45 cm Dimensions 60L bag: 55 x 32 x 52 cm

Color: Black

**DS-Covers** 

Art-Nr.: 73160300 69,90 EUR

Waterproof lugagge bag 30L

Art-Nr.: 73160301 79,90 EUR