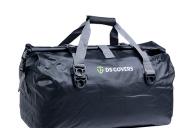

## Waterproof luggage bag

73160300

With this practical and flexible luggage bag you are prepared for any motorcycle adventure! The bag has a volume of 30 or 60 liters and is waterproof (IPX5) thanks to its robust roll closure and thermo-sealed seams. It is equipped with several sturdy hooks / eyelets and can be quickly, easily and securely attached to almost any motorcycle using the two included elastic packing straps. Thanks to the carrying handles and the adjustable shoulder strap, the luggage bag is easy to transport.

Material: 92% PVC / 8% Polyester Dimensions 30L bag: 48 x 25 x 45 cm Dimensions 60L bag: 55 x 32 x 52 cm

Color: Black

**DS-Covers** 

Art-Nr.: 73160300 69,90 EUR

Waterproof lugagge bag 30L

Art-Nr.: 73160301 79,90 EUR