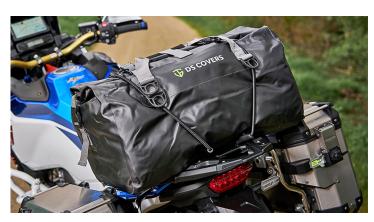

## Waterproof luggage bag

73160300

With this practical and flexible luggage bag you are prepared for any motorcycle adventure! The bag has a volume of 30 or 60 liters and is waterproof (IPX5) thanks to its robust roll closure and thermo-sealed seams. It is equipped with several sturdy hooks / eyelets and can be quickly, easily and securely attached to almost any motorcycle using the two included elastic packing straps. Thanks to the carrying handles and the adjustable shoulder strap, the luggage bag is easy to transport.

Material: 92% PVC / 8% Polyester Dimensions 30L bag: 48 x 25 x 45 cm Dimensions 60L bag: 55 x 32 x 52 cm

Color: Black

**DS-Covers** 

Art-Nr.: 73160300 69,90 EUR

Waterproof lugagge bag 30L

Art-Nr.: 73160301 79,90 EUR