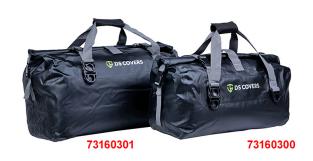

Material: 92% PVC / 8% Polyester Dimensions 30L bag: 48 x 25 x 45 cm Dimensions 60L bag: 55 x 32 x 52 cm

Color: Black

**DS-Covers** 

Art-Nr.: 73160300 69,90 EUR

Waterproof lugagge bag 30L

Art-Nr.: 73160301 79,90 EUR

Waterproof lugagge bag 60L