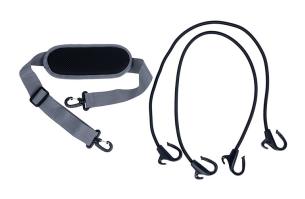

## Waterproof luggage bag

73160300

With this practical and flexible luggage bag you are prepared for any motorcycle adventure! The bag has a volume of 30 or 60 liters and is waterproof (IPX5) thanks to its robust roll closure and thermo-sealed seams. It is equipped with several sturdy hooks / eyelets and can be quickly, easily and securely attached to almost any motorcycle using the two included elastic packing straps. Thanks to the carrying handles and the adjustable shoulder strap, the luggage bag is easy to transport.