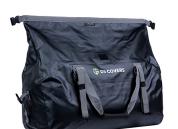

## Waterproof luggage bag

73160300

With this practical and flexible luggage bag you are prepared for any motorcycle adventure! The bag has a volume of 30 or 60 liters and is waterproof (IPX5) thanks to its robust roll closure and thermo-sealed seams. It is equipped with several sturdy hooks / eyelets and can be quickly, easily and securely attached to almost any motorcycle using the two included elastic packing straps. Thanks to the carrying handles and the adjustable shoulder strap, the luggage bag is easy to transport.

Material: 92% PVC / 8% Polyester Dimensions 30L bag: 48 x 25 x 45 cm Dimensions 60L bag: 55 x 32 x 52 cm

Color: Black

**DS-Covers** 

Art-Nr.: 73160300 69,90 EUR

Waterproof lugagge bag 30L

Art-Nr.: 73160301 79,90 EUR