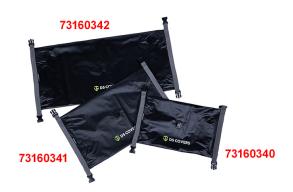

Material: 65% TPU / 35% Polyester Dimensions 5L inner bag: 48 x 28cm (not rolled up) Dimensions 10L inner bag: 60 x 34,5cm (not rolled up) Dimensions 25L inner bag: 81 x 38cm (not rolled up) Color: black

## **DS-Covers**

| Art-Nr.: 73160340        | 22,41 EUR |
|--------------------------|-----------|
| Waterproof inner bag 5L  |           |
|                          |           |
| Art-Nr.: 73160341        | 26,91 EUR |
| Waterproof inner bag 10L |           |
|                          |           |
| Art-Nr.: 73160342        | 29,66 EUR |

Waterproof inner bag 25L