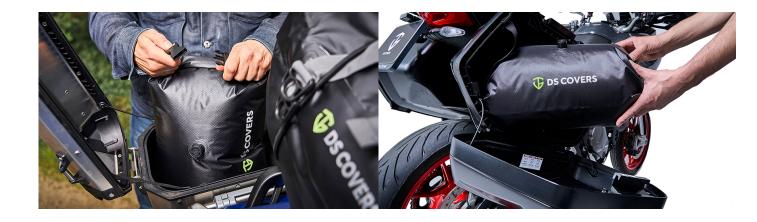

## Waterproof inner bag

Available in 3 sizes (5L, 10L and 25L), this waterproof dry bag keeps your luggage dry and dust-free in the top case or side case, so it won't be affected by rainy weather or dusty roads. The compact and space-saving inner bags feature a compression valve to easily push out air and a roll closure on both sides for quick and easy access to luggage.

## Additional pictures: