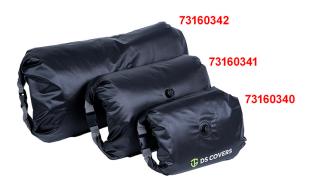

## Waterproof inner bag

Available in 3 sizes (5L, 10L and 25L), this waterproof dry bag keeps your luggage dry and dust-free in the top case or side case, so it won't be affected by rainy weather or dusty roads. The compact and space-saving inner bags feature a compression valve to easily push out air and a roll closure on both sides for quick and easy access to luggage.

## **DS-Covers**

| Art-Nr.: 73160340        | 22,41 EUR |
|--------------------------|-----------|
| Waterproof inner bag 5L  |           |
|                          |           |
| Art-Nr.: 73160341        | 26,91 EUR |
| Waterproof inner bag 10L |           |
|                          |           |
| Art-Nr.: 73160342        | 29,66 EUR |

Waterproof inner bag 25L