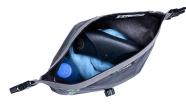

## Waterproof inner bag

Available in 3 sizes (5L, 10L and 25L), this waterproof dry bag keeps your luggage dry and dust-free in the top case or side case, so it won't be affected by rainy weather or dusty roads. The compact and space-saving inner bags feature a compression valve to easily push out air and a roll closure on both sides for quick and easy access to luggage.