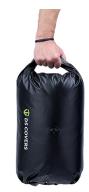

## Waterproof inner bag

Available in 3 sizes (5L, 10L and 25L), this waterproof dry bag keeps your luggage dry and dust-free in the top case or side case, so it won't be affected by rainy weather or dusty roads. The compact and space-saving inner bags feature a compression valve to easily push out air and a roll closure on both sides for quick and easy access to luggage.

Material: 65% TPU / 35% Polyester Dimensions 5L inner bag: 48 x 28cm (not rolled up) Dimensions 10L inner bag: 60 x 34,5cm (not rolled up) Dimensions 25L inner bag: 81 x 38cm (not rolled up) Color: black