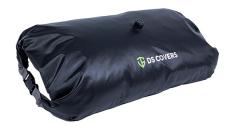

## Waterproof inner bag

Available in 3 sizes (5L, 10L and 25L), this waterproof dry bag keeps your luggage dry and dust-free in the top case or side case, so it won't be affected by rainy weather or dusty roads. The compact and space-saving inner bags feature a compression valve to easily push out air and a roll closure on both sides for quick and easy access to luggage.