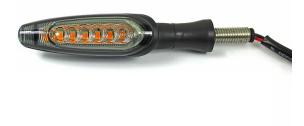

## Sequential LED Indicator

This sequential LED indicator, with its LEDs shining from inwards to outwards, gives your motorcycle a unique, sporty look. It has 12V LED lights and an elegant, matt black metal fairing. The indicator can be used on the left and on the right side. With EG-BE.

Dimensions: 20 x 93 x 24 mm (height x width x depth) The 93mm width already includes the 19mm rubber bearing. Thread: M8x1,25

BMW RnineT BMW RnineT Scrambler BMW RnineT Pure BMW RnineT Racer BMW RnineT Urban G/S BMW RnineT /5

Art-Nr.: 204142

Sequential LED Indicator, 1 Piece