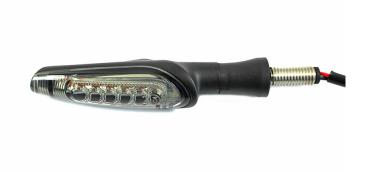

## Sequential LED Indicator

This sequential LED indicator, with its LEDs shining from inwards to outwards, gives your motorcycle a unique, sporty look. It has 12V LED lights and an elegant, matt black metal fairing. The indicator can be used on the left and on the right side. With EG-BE.

Dimensions: 20 x 93 x 24 mm (height x width x depth) The 93mm width already includes the 19mm rubber bearing. Thread: M8x1,25

BMW RnineT BMW RnineT Scrambler BMW RnineT Pure BMW RnineT Racer BMW RnineT Urban G/S BMW RnineT /5

Art-Nr.: 204142

Sequential LED Indicator, 1 Piece