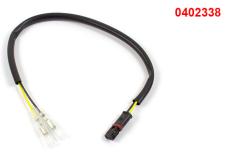

Attention: GS models have cranked indicators at the rear, otherwise the cases will hit the indicators. Please check your motorcycle before ordering the turn signal.

So that the original plug can be retained, please also order item 0402338.

## Art-Nr.: 0402338

Repair plug for indicators / licence plate illumination (1 piece)

14,90 EUR

49,90 EUR