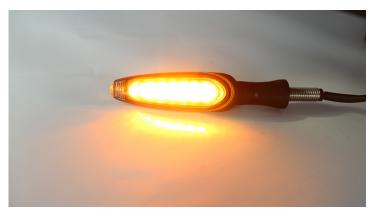

## Sequential LED Indicator

This sequential LED indicator, with its LEDs shining from inwards to outwards, gives your motorcycle a unique, sporty look. It has 12V LED lights and an elegant, matt black metal fairing. The indicator can be used on the left and on the right side. With EG-BE.

Dimensions: 20 x 93 x 24 mm (height x width x depth) The 93mm width already includes the 19mm rubber bearing. Thread: M8x1,25

BMW RnineT BMW RnineT Scrambler BMW RnineT Pure BMW RnineT Racer BMW RnineT Urban G/S BMW RnineT /5

Attention: GS models have cranked indicators at the rear, otherwise the cases will hit the indicators. Please check your motorcycle before ordering the turn signal.

So that the original plug can be retained, please also order item 0402338.

Attention: If you want to replace indicators with bulbs by LED indicators, your BMW dealer has to make modifications in the program / software of your motorcycle. Otherwise, the LED indicators will not work.

Art-Nr.: 204142

Sequential LED Indicator, 1 Piece