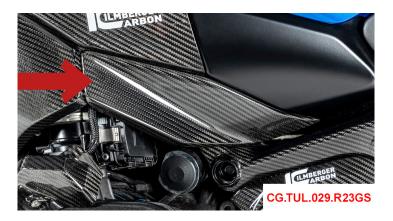

## **Carbon lower tank panel (lower part)**

Carbon lower tank panel (lower part) right (matt)

These lower tank panel are made of carbon fiber and complete your BMW R1300GS if you already have other carbon fiber products. However, it looks also great if it is the only carbon fiber item on your GS. You remove the original plastic fairing and replace it with this high quality carbon fiber product. European street homologation is under preparation.

| Art-Nr.: CG.TUL.029.R23GS                                                   | 189,90 EUR |
|-----------------------------------------------------------------------------|------------|
| Carbon lower tank panel (lower part) left (glossy)                          |            |
| Art-Nr.: CG.TUR.030.R23GS                                                   | 189,90 EUR |
| Carbon lower tank panel (lower part) right (glossy)                         |            |
|                                                                             |            |
| Art-Nr.: CM.TUL.029.R23GS                                                   | 189,90 EUR |
| Art-Nr.: CM.TUL.029.R23GS  Carbon lower tank panel (lower part) left (matt) | 189,90 EUR |