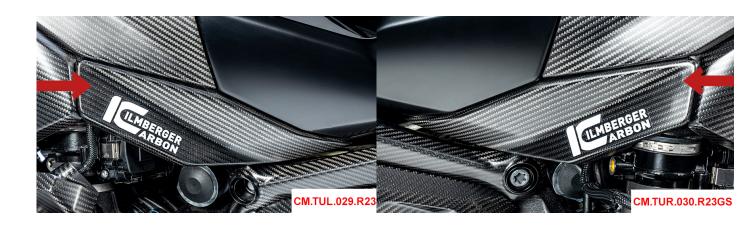

## **Carbon lower tank panel (lower part)**

Carbon lower tank panel (lower part) right (matt)

These lower tank panel are made of carbon fiber and complete your BMW R1300GS if you already have other carbon fiber products. However, it looks also great if it is the only carbon fiber item on your GS. You remove the original plastic fairing and replace it with this high quality carbon fiber product. European street homologation is under preparation.

| Art-Nr.: CG.TUL.029.R23GS                                                   | 189,90 EUR |
|-----------------------------------------------------------------------------|------------|
| Carbon lower tank panel (lower part) left (glossy)                          |            |
| Art-Nr.: CG.TUR.030.R23GS                                                   | 189,90 EUR |
| Carbon lower tank panel (lower part) right (glossy)                         |            |
|                                                                             |            |
| Art-Nr.: CM.TUL.029.R23GS                                                   | 189,90 EUR |
| Art-Nr.: CM.TUL.029.R23GS  Carbon lower tank panel (lower part) left (matt) | 189,90 EUR |

## Additional pictures: