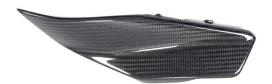

## **Carbon lower tank panel (lower part)**

Carbon lower tank panel (lower part) right (matt)

These lower tank panel are made of carbon fiber and complete your BMW R1300GS if you already have other carbon fiber products. However, it looks also great if it is the only carbon fiber item on your GS. You remove the original plastic fairing and replace it with this high quality carbon fiber product. European street homologation is under preparation.

| Art-Nr.: CG.TUL.029.R23GS                                                   | 189,90 EUR |
|-----------------------------------------------------------------------------|------------|
| Carbon lower tank panel (lower part) left (glossy)                          |            |
| Art-Nr.: CG.TUR.030.R23GS                                                   | 189,90 EUR |
| Carbon lower tank panel (lower part) right (glossy)                         |            |
|                                                                             |            |
| Art-Nr.: CM.TUL.029.R23GS                                                   | 189,90 EUR |
| Art-Nr.: CM.TUL.029.R23GS  Carbon lower tank panel (lower part) left (matt) | 189,90 EUR |