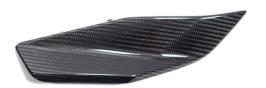

## **Carbon lower tank panel (lower part)**

Carbon lower tank panel (lower part) right (matt)

These lower tank panel are made of carbon fiber and complete your BMW R1300GS if you already have other carbon fiber products. However, it looks also great if it is the only carbon fiber item on your GS. You remove the original plastic fairing and replace it with this high quality carbon fiber product. European street homologation is under preparation.

| Art-Nr.: CG.TUL.029.R23GS                                                   | 189,90 EUR |
|-----------------------------------------------------------------------------|------------|
| Carbon lower tank panel (lower part) left (glossy)                          |            |
| Art-Nr.: CG.TUR.030.R23GS                                                   | 189,90 EUR |
| Carbon lower tank panel (lower part) right (glossy)                         |            |
|                                                                             |            |
| Art-Nr.: CM.TUL.029.R23GS                                                   | 189,90 EUR |
| Art-Nr.: CM.TUL.029.R23GS  Carbon lower tank panel (lower part) left (matt) | 189,90 EUR |